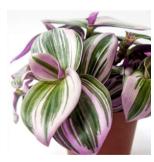

### HANGING BASKETS FOLIAGE

SWEDISH IVY PURPLE

SWEDISH IVY
VARIEGATED WHITE

**SWEDISH IVY** VARIEGATED YELLOW

**TRADESCANTIA**MOUSE EAR

TRADESCANTIA NANOUK

TRADESCANTIA
WANDERING - PURPLE STRIPE