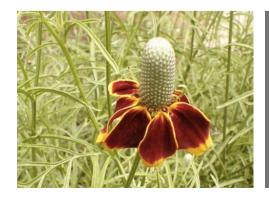

## ECHINACEA PURPLE CONEFLOWER 4.5 " pots | 15 per tray

LAVENDER - GROSSO

6" pots | 6 per tray

RATIBIDA COLUMNIFERA MEXICAN HAT CONEFLOWER 4.5 " pots | 15 per tray