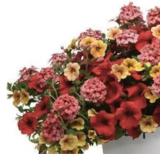

MIX WHO KNEW ORLEANS

Yellow & red vein calibrachoa, red petunia and mango verbena