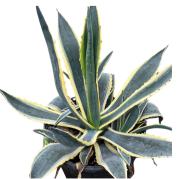

### CACTI & SUCCULENTS

### **BARREL CACTUS**

6" pots | 6 per tray

TRI-COLOR AGAVE

6" pots | 6 per tray

12" pot