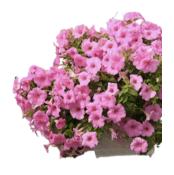

#### **PETUNIAS - PRETTY FLORA**

4" pots | 1801 trays

Petunias also available in hanging baskets!