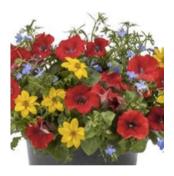

MIX FIRE & ICE

This pretty, heat tolerant combo includes blue lobelia, yellow bidens, and red petunias.

MIX SUPER MOM

Pretty pink combo of rose quartz calibrachoa, royal pink petunias, and cherry verbena.