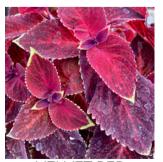

### **COLEUS**

4" pots | 1801 trays

CHOCOLATE SPLASH

SMOKY ROSE

CHOCOLATE CHERRY

**WICKED HOT** 

**INKY FINGERS** 

**VELVET RED** 

Coleus also available in hanging baskets, quitted pots, and 6" pots!