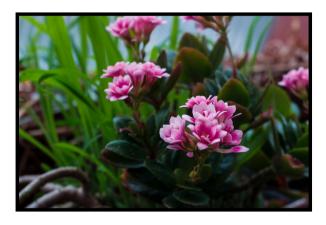

### **GERANIUMS**

Sol Shine Landscape Kalanchoes have brightly colored, long lasting blooms available in a wide range of colors. They're well-adapted to warm climates and are ideal for adding color to landscapes, flowerbeds, and potted arrangements. They make excellent border plants along walks and in raised beds. Glossy green leaves turn red in full sun.

Sol Shine Kalanchoes thrive in partly sunny environments but they can also be planted in shady spots that receive filtered light or part-day sun. They should be planted in well drained soil and fertilized once per season. Water needs are low to moderate. Plants should be watered once the soil surface has started to dry. Avoid overwatering and soggy roots/soil. Cut back spent blooms for a second flush.

| COLORS                                       |                 |                               | and.                        |                 |                |                  |                 |           |          |
|----------------------------------------------|-----------------|-------------------------------|-----------------------------|-----------------|----------------|------------------|-----------------|-----------|----------|
|                                              |                 |                               |                             |                 | *              | 9                |                 |           | *        |
| Texas<br>Sunset                              | Osage<br>Orange | Yellow<br>Rose                | Adobe<br>Rose               | Cactus<br>Candy | Red<br>Sunrise | Comanche<br>Moon | Prairie<br>Fire | Palo Duro | Estacado |
| Orange<br>Red that<br>darkens in<br>full sun | Orange          | Double<br>flowering<br>yellow | Double<br>flowering<br>pink | Pink            | Bright Red     | White            | Dark Red        | Purple    | Yellow   |

# SOL SHINE KALANCHOE