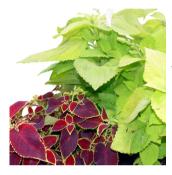

### **COLEUS**

4" pots | 1801 trays

CHOCOLATE SPLASH

SMOKY ROSE

CHOCOLATE CHERRY

**WICKED HOT** 

**INKY FINGERS** 

**VELVET RED** 

Coleus also available in hanging baskets, quitted pots, and 6" pots!