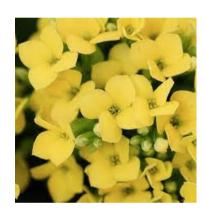

### **GERANIUMS**

Sol Shine Landscape Kalanchoes have brightly colored, long lasting blooms available in a wide range of colors. They're well-adapted to warm climates and are ideal for adding color to landscapes, flowerbeds, and potted arrangements. They make excellent border plants along walks and in raised beds. Glossy green leaves turn red in full sun.

Sol Shine Kalanchoes thrive in partly sunny environments but they can also be planted in shady spots that receive filtered light or part-day sun. They should be planted in well drained soil and fertilized once per season. Water needs are low to moderate. Plants should be watered once the soil surface has started to dry. Avoid overwatering and soggy roots/soil. Cut back spent blooms for a second flush.

| COLORS                                       |                 |                               | and.                        |                 |                |                  |                 |           |          |
|----------------------------------------------|-----------------|-------------------------------|-----------------------------|-----------------|----------------|------------------|-----------------|-----------|----------|
|                                              |                 |                               |                             |                 | *              | 9                |                 |           | *        |
| Texas<br>Sunset                              | Osage<br>Orange | Yellow<br>Rose                | Adobe<br>Rose               | Cactus<br>Candy | Red<br>Sunrise | Comanche<br>Moon | Prairie<br>Fire | Palo Duro | Estacado |
| Orange<br>Red that<br>darkens in<br>full sun | Orange          | Double<br>flowering<br>yellow | Double<br>flowering<br>pink | Pink            | Bright Red     | White            | Dark Red        | Purple    | Yellow   |

# SOL SHINE KALANCHOE