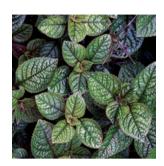

### HANGING BASKETS FOLIAGE

SWEDISH IVY PURPLE

SWEDISH IVY
VARIEGATED WHITE

**SWEDISH IVY** VARIEGATED YELLOW

**TRADESCANTIA**MOUSE EAR

TRADESCANTIA NANOUK

TRADESCANTIA
WANDERING - PURPLE STRIPE