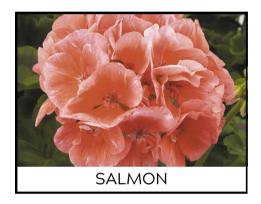

### **GERANIUMS**

Sol Shine Landscape Kalanchoes have brightly colored, long lasting blooms available in a wide range of colors. They're well-adapted to warm climates and are ideal for adding color to landscapes, flowerbeds, and potted arrangements. They make excellent border plants along walks and in raised beds. Glossy green leaves turn red in full sun.

Available in red, violet, lavender, white, orange, salmon, and citronella.

MIX CLASSIC

Classic mix of red geranium, asparagus fern, and sweet potato vine.