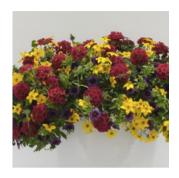

# HANGING BASKETS ANNUALS - COMBOS

MIX CRAZY FOR CRAYONS

Well-balanced mix of early yellow bidens, dark blue calibrachoa, and burgundy verbena.

DAISY FALLS
Includes pink, purple, and white
amethyst daisies.

MIX FIRE & ICE

This pretty, heat tolerant combo includes blue lobelia, yellow bidens, and red petunias.

MIX SUPER MOM

Pretty pink combo of rose quartz calibrachoa, royal pink petunias, and cherry verbena.

MIX WHO KNEW ORLEANS

Yellow & red vein calibrachoa, red petunia and mango verbena