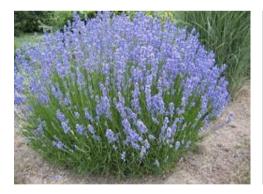

## ECHINACEA PURPLE CONEFLOWER 4.5 " pots | 15 per tray

LAVENDER - GROSSO

6" pots | 6 per tray

RATIBIDA COLUMNIFERA MEXICAN HAT CONEFLOWER 4.5 " pots | 15 per tray