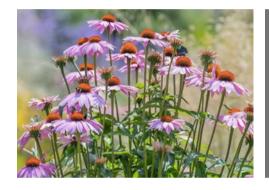

## ECHINACEA PURPLE CONEFLOWER 4.5 " pots | 15 per tray

LAVENDER - GROSSO

6" pots | 6 per tray

RATIBIDA COLUMNIFERA MEXICAN HAT CONEFLOWER 4.5 " pots | 15 per tray