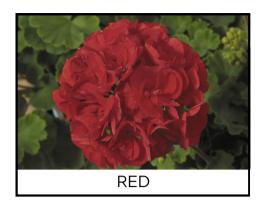

### **GERANIUMS**

Sol Shine Landscape Kalanchoes have brightly colored, long lasting blooms available in a wide range of colors. They're well-adapted to warm climates and are ideal for adding color to landscapes, flowerbeds, and potted arrangements. They make excellent border plants along walks and in raised beds. Glossy green leaves turn red in full sun.

Available in red, violet, lavender, white, orange, salmon, and citronella.

MIX CLASSIC

Classic mix of red geranium, asparagus fern, and sweet potato vine.