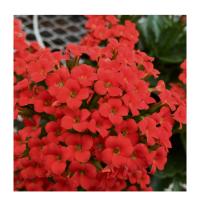

### **GERANIUMS**

Sol Shine Landscape Kalanchoes have brightly colored, long lasting blooms available in a wide range of colors. They're well-adapted to warm climates and are ideal for adding color to landscapes, flowerbeds, and potted arrangements. They make excellent border plants along walks and in raised beds. Glossy green leaves turn red in full sun.

Sol Shine Kalanchoes thrive in partly sunny environments but they can also be planted in shady spots that receive filtered light or part-day sun. They should be planted in well drained soil and fertilized once per season. Water needs are low to moderate. Plants should be watered once the soil surface has started to dry. Avoid overwatering and soggy roots/soil. Cut back spent blooms for a second flush.

| COLORS                                       |                 |                               | and.                        |                 |                |                  |                 |           |          |
|----------------------------------------------|-----------------|-------------------------------|-----------------------------|-----------------|----------------|------------------|-----------------|-----------|----------|
|                                              |                 |                               |                             |                 | *              | 9                |                 |           | *        |
| Texas<br>Sunset                              | Osage<br>Orange | Yellow<br>Rose                | Adobe<br>Rose               | Cactus<br>Candy | Red<br>Sunrise | Comanche<br>Moon | Prairie<br>Fire | Palo Duro | Estacado |
| Orange<br>Red that<br>darkens in<br>full sun | Orange          | Double<br>flowering<br>yellow | Double<br>flowering<br>pink | Pink            | Bright Red     | White            | Dark Red        | Purple    | Yellow   |

# SOL SHINE KALANCHOE