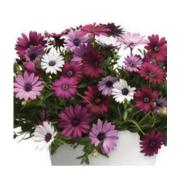

# HANGING BASKETS ANNUALS - COMBOS

MIX CRAZY FOR CRAYONS

Well-balanced mix of early yellow bidens, dark blue calibrachoa, and burgundy verbena.

DAISY FALLS
Includes pink, purple, and white
amethyst daisies.