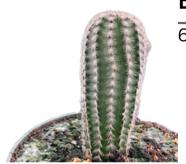

### CACTI & SUCCULENTS

### **CACTI - GROWER'S MIX**

6" pots | 6 per tray

### **SUCCULENTS - GROWER'S MIX**

6" pots | 6 per tray

### **BARREL CACTUS**

6" pots | 6 per tray

TRI-COLOR AGAVE

6" pots | 6 per tray

12" pot