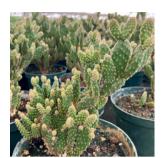

### CACTI & SUCCULENTS

### **CACTI - GROWER'S MIX**

6" pots | 6 per tray

### **SUCCULENTS - GROWER'S MIX**

6" pots | 6 per tray