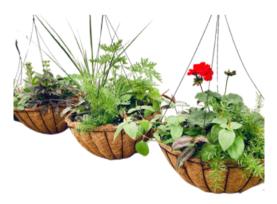

tty pink combo of rose quartz calibrachoa, royal pink petunias, and cherry verbena.





MIX WHO KNEW ORLEANS

Yellow & red vein calibrachoa, red petunia and mango verbena



# HANGING BASKETS FOLIAGE

### **BRIDAL VEIL**





**POTHOS** 

**RAT TAIL CACTUS** 





SPIDER PLANT

**SWEDISH IVY** GLOSSY GREEN





### HANGING BASKETS FOLIAGE

SWEDISH IVY PURPLE





SWEDISH IVY
VARIEGATED WHITE

**SWEDISH IVY** VARIEGATED YELLOW





**TRADESCANTIA**MOUSE EAR

TRADESCANTIA NANOUK





TRADESCANTIA
WANDERING - PURPLE STRIPE



### COMBO POTS

Pre-planted with a variety of fillers, spillers and thrillers to add a quick pop to any landscape.



#### ARIANA PLANTER

10" self-watering 12" self-watering 16" self-watering



### **HORNSBY PLANTER**

15" decorative pot navy | cream | maroon | gray



### **COCONUT FIBER BASKET**

16" hanging fiber basket



### 12" OVAL PLANTER

12" terra cotta colored planter with a blooming kalanchoe and variety of succulents

SPRING 2024