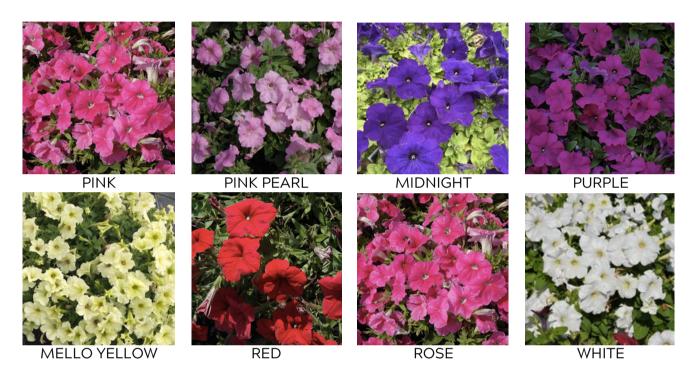

### **COLEUS**

Available in chocolate splash, smoky rose, chocolate cherry, velvet red, inky fingers, and wicked hot.

Available in pink, pink pearl, midnight, purple, mello yellow, red, rose, white

**GERANIUM** 