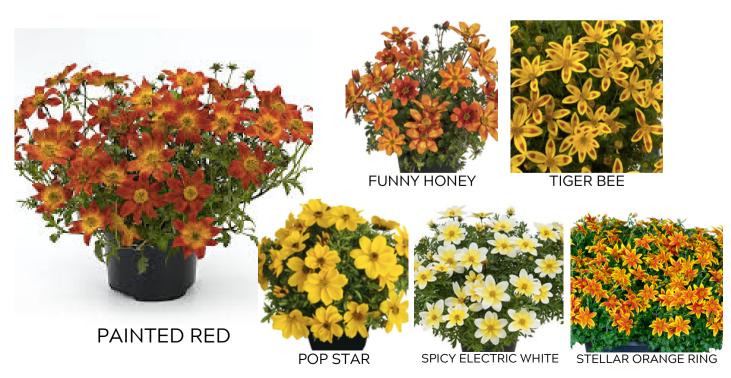

ys



CHOCOLATE SPLASH



SMOKY ROSE



CHOCOLATE CHERRY



**WICKED HOT** 



**INKY FINGERS** 



**VELVET RED** 

Coleus also available in hanging baskets, quitted pots, and 6" pots!



### ANNUAL COLOR

#### **GOMPHRENA - TALL MIX**

4" pots | 1801 trays



### MARIGOLDS - AFRICAN - ANTIGUA

4" pots | 1801 trays





**ORANGE** 

YELLOW

### **MARIGOLDS - FRENCH - HOT PAK**

4" pots | 1801 trays









ORANGE

FIRE

**GOLD** 



### ANNUAL COLOR

#### **PETUNIAS - PRETTY FLORA**

4" pots | 1801 trays

Petunias also available in hanging baskets!



### **VINCA - CORA MIX**

4" pots | 1801 trays



### ZINNIAS - PROFUSION DOUBLES - MIX

4" pots | 1801 trays



6



### ANNUAL COLOR - 6"

### **ANGELONIA - SERENITA SERIES**

6" pots | 6 per tray



### **BIDENS**

6" pots | 6 per tray





### ANNUAL COLOR - 6"



### **FELICIA**

Felicity Blue 6" pots | 6 per tray

### **GOMPHRENA**

Fireworks 6" pots | 6 per tray





### SALVIA FARINACEA

Victoria Blue 6" pots | 6 per tray

### SALVIA SPLENDENS

Vista Red 6" pots | 6 per tray





### FOLIAGE& FILLERS



#### **ASPARAGUS FERN**

4.5 " pots | 15 per tray



4.5 " pots | 15 per tray





#### DRACAENA

4.5 " pots | 15 per tray

### **DUSTY MILLER**

4.5 " pots | 15 per tray





#### JUNCUS - BLUE DART

4.5 " pots | 15 per tray



4.5 " pots | 15 per tray





#### **SWEET POTATO**

4.5 " pots | 15 per tray available in green or purple



4.5 " pots | 15 per tray





### **ZZ PLANT**

6" pots | 6 per tray



# NATIVES & PERENNIALS



#### **DESERT WILLOW**

6" pots | 6 per tray

\_

12" pot



## ECHINACEA PURPLE CONEF