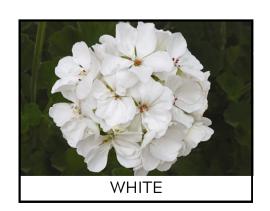

### **GERANIUMS**

Sol Shine Landscape Kalanchoes have brightly colored, long lasting blooms available in a wide range of colors. They're well-adapted to warm climates and are ideal for adding color to landscapes, flowerbeds, and potted arrangements. They make excellent border plants along walks and in raised beds. Glossy green leaves turn red in full sun.

Available in red, violet, lavender, white, orange, salmon, and citronella.

MIX CLASSIC

Classic mix of red geranium, asparagus fern, and sweet potato vine.