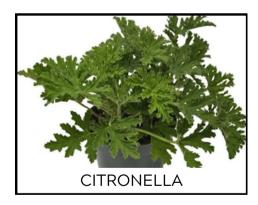

Available in red, violet, lavender, white, orange, salmon, and citronella.

MIX CLASSIC

Classic mix of red geranium, asparagus fern, and sweet potato vine.