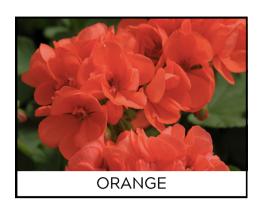

### **GERANIUMS**

Sol Shine Landscape Kalanchoes have brightly colored, long lasting blooms available in a wide range of colors. They're well-adapted to warm climates and are ideal for adding color to landscapes, flowerbeds, and potted arrangements. They make excellent border plants along walks and in raised beds. Glossy green leaves turn red in full sun.

Available in red, violet, lavender, white, orange, salmon, and citronella.

MIX CLASSIC

Classic mix of red geranium, asparagus fern, and sweet potato vine.