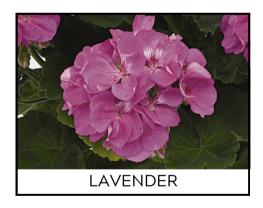

### **GERANIUMS**

Sol Shine Landscape Kalanchoes have brightly colored, long lasting blooms available in a wide range of colors. They're well-adapted to warm climates and are ideal for adding color to landscapes, flowerbeds, and potted arrangements. They make excellent border plants along walks and in raised beds. Glossy green leaves turn red in full sun.

Available in red, violet, lavender, white, orange, salmon, and citronella.

MIX CLASSIC

Classic mix of red geranium, asparagus fern, and sweet potato vine.