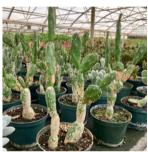

### CACTI & SUCCULENTS

### **BARREL CACTUS**

6" pots | 6 per tray

TRI-COLOR AGAVE

6" pots | 6 per tray

12" pot