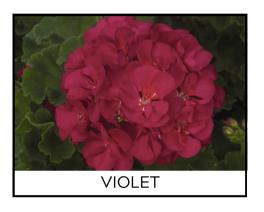

### **GERANIUMS**

Sol Shine Landscape Kalanchoes have brightly colored, long lasting blooms available in a wide range of colors. They're well-adapted to warm climates and are ideal for adding color to landscapes, flowerbeds, and potted arrangements. They make excellent border plants along walks and in raised beds. Glossy green leaves turn red in full sun.

Available in red, violet, lavender, white, orange, salmon, and citronella.

MIX CLASSIC

Classic mix of red geranium, asparagus fern, and sweet potato vine.