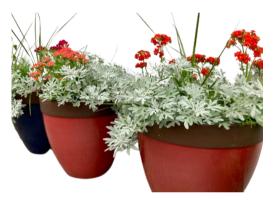

### COMBO POTS

Pre-planted with a variety of fillers, spillers and thrillers to add a quick pop to any landscape.

### **HORNSBY PLANTER**

15" decorative pot navy | cream | maroon | gray