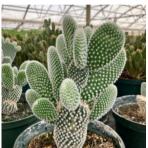

### CACTI & SUCCULENTS

### **CACTI - GROWER'S MIX**

6" pots | 6 per tray

### **SUCCULENTS - GROWER'S MIX**

6" pots | 6 per tray